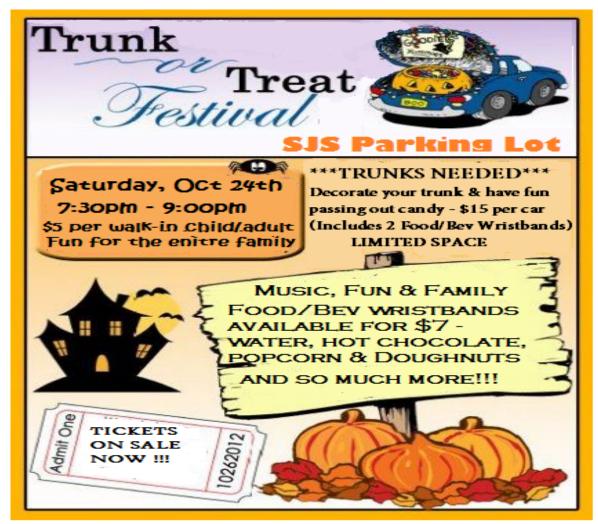

CANDY DONATIONS WILL BE GREATLY WELCOMED – SEND A BAG TO SCHOOL WITH THE KIDS. THERE WILL BE A DONATION BOX AT THE SCHOOL ENTRANCE.

Please fill out this form, make check payable to <u>St. James School</u> and send back ASAP...Remember Trunk Spots are Limited.

## NAME/GRADE: \_\_\_\_I'd like to decorate my car (\$15 first come first serve as space is limited) TOTAL: \_\_\_\_\_ \_\_\_I'd like to purchase tickets (\$5 per person adult or child). If you are decorating a car, you do not have to purchase individual tickets. TOTAL: \_\_\_\_\_ \_\_\_ Food & Beverage Wristband (\$7 per person). If you decorate a car, you automatically receive 2 wristbands. TOTAL: \_\_\_\_