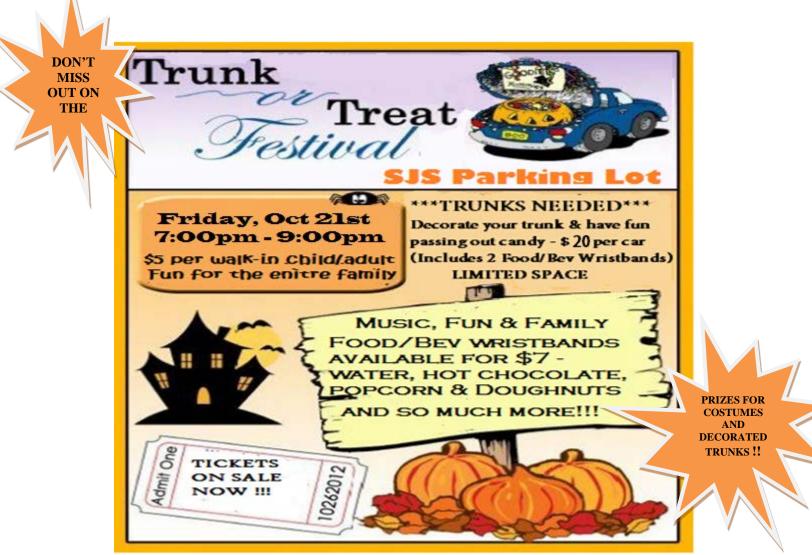

CANDY DONATIONS WILL BE GREATLY WELCOMED – SEND A BAG TO SCHOOL WITH THE KIDS. THERE WILL BE A DONATION BOX AT THE SCHOOL ENTRANCE.

Please fill out this form, make check payable to <u>St. James School</u> and send back ASAP...Remember Trunk Spots are Limited.

NAME/GRADE: \_\_\_\_\_

\_\_\_\_\_I'd like to decorate my car (\$20 first come first serve as space is limited) **TOTAL:** \_\_\_\_\_\_ **Please include your <u>email address</u> for Decorating Instructions:** \_\_\_\_\_\_

\_\_\_\_\_I'd like to purchase tickets (\$5 per person adult or child). *If you are decorating a car, you do not have to purchase individual tickets.* **TOTAL:**\_\_\_\_\_

\_\_\_\_\_ Food & Beverage Wristband (\$7 per person). *If you decorate a car, you automatically receive 2 wristbands*. **TOTAL:**\_\_\_\_\_